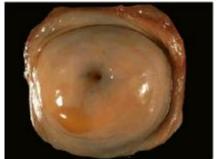

Cervix with severe disease (patient may have no symptoms)

We are offering several FREE tests that will assist us in identifying cervical infection. You might be infected without feeling sick. Our tests are designed to identify women with infections in order to prevent sickness. Being tested can save your life and allow you to care for your family.