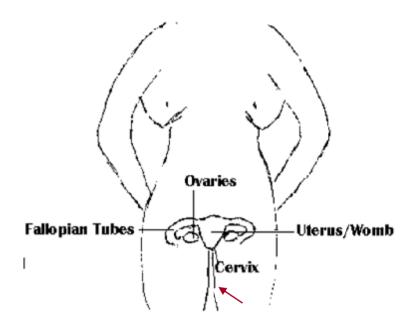

We have prepared this pamphlet for the women of Medchal Mandal.

We would like to tell you about a serious reproductive disease.

To carry babies, women have a hollow body part called the womb. At the lower part is the cervix, which is followed by the vaginal canal, leading to the outside of the body.